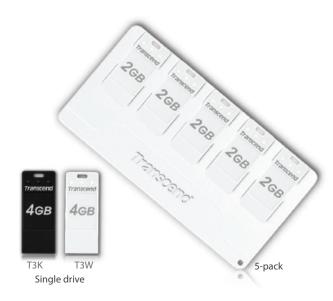

The T3's tiny size and light weight (2g) gives you the freedom to carry it in places normal flash drives just do not fit. You can simply attach it to your mobile phone or keychain or even tuck it into your wallet so you'll always have a storage device with you wherever you go. Transcend also offers a special 5-pack of T3 drives that comes with a slim-line carrying case, giving you even more options and flexibility.

## **FEATURES**

- Ultra-tiny design perfect as a keychain or cell phone accessory
- Highly durable one-piece solid construction
- Resistant to water, shock, vibration and bending
- Plugs directly into any USB slot no adapter needed
- Weighs just 2g
- 5-drive case with colored labels for easy organization
- Works with Transcend's JetFlash elite software tools
- Driverless plug-and-play installation
- Fully USB 2.0 compliant
- Lifetime warranty